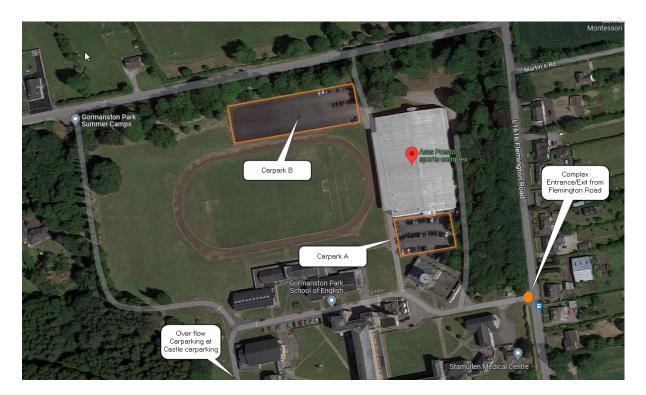

Gormanston Sports complex Directions

Gormanston Park Gormanston, Co. Meath, Ireland, K32 NH30

## Google Maps

https://goo.gl/maps/hXWsfiqfcnZ5E9hg9

## Car parking

Please note there is a one-way system in place. Please use the entrance on Flemington road.